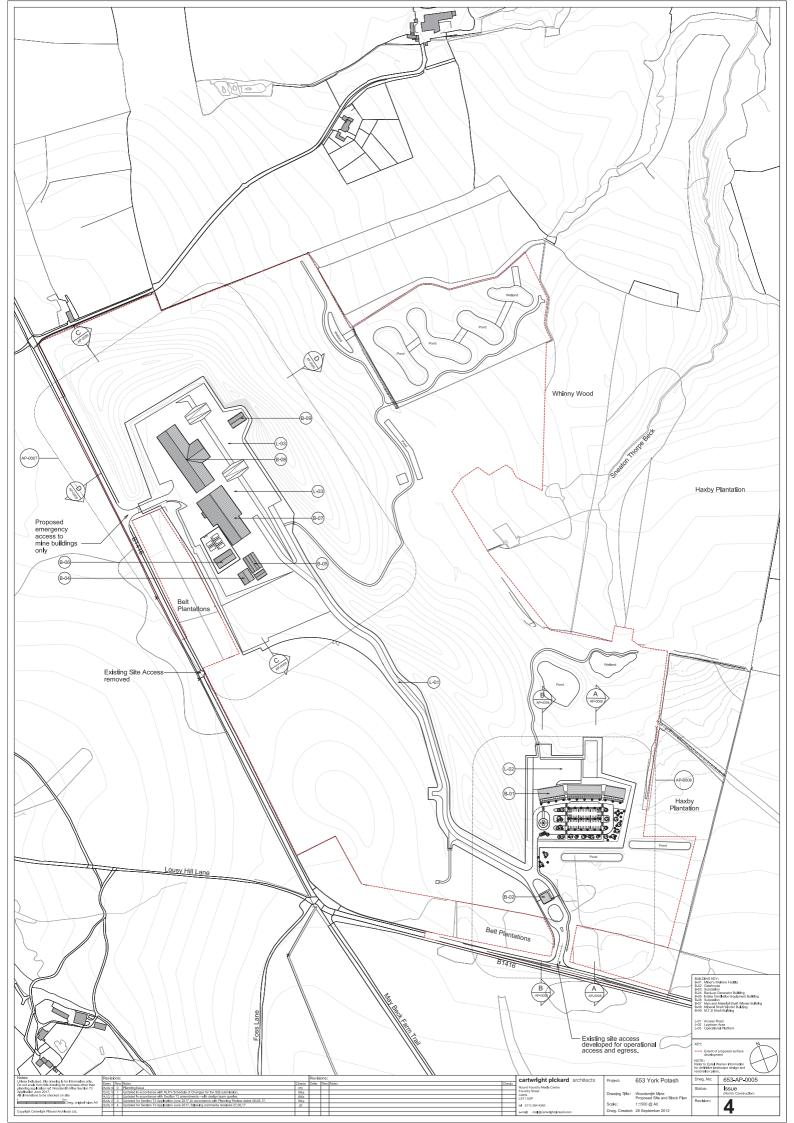

| Approved Plans                                                                             |                               | Status as                  | Revised               | Comments (where applicable) | Copy provided         |
|--------------------------------------------------------------------------------------------|-------------------------------|----------------------------|-----------------------|-----------------------------|-----------------------|
| Plan Name                                                                                  | Plan/Dwg<br>Number            | part of s73<br>Application | Plan/Dwg<br>Number    |                             | in SES (July<br>2017) |
| Mine and MTS Planning<br>Boundary                                                          | Y5154-<br>0102M-CJD1<br>rev 2 | Unchanged                  |                       |                             | No                    |
| Site Location Plan                                                                         | YP-P2-CX-550<br>rev 1         | Unchanged                  |                       |                             | Appendix 2            |
| Woodsmith Mine Site (v                                                                     | was Doves Nest                | Farm Site)                 |                       |                             |                       |
| Existing Site Plan                                                                         | 653-AP-0002<br>rev 2          | Unchanged                  |                       |                             | No                    |
| Existing Utilities and<br>Borehole Locations                                               | YP-P2-CX-510<br>rev 0         | Unchanged                  |                       |                             | No                    |
| Proposed Site Plan and<br>Block Plan                                                       | 653-AP-0005<br>rev 1          | Replaced                   | 653-AP-0005<br>rev 4  |                             | Appendix 4            |
| Proposed Welfare<br>Buildings Site Plan                                                    | 653-AP-0006<br>rev 1          | Replaced                   | 653-AP-0006<br>rev 3  |                             | Appendix 4            |
| Proposed Mine<br>Buildings Site Plan                                                       | 653-AP-0007<br>rev 1          | Replaced                   | 653-AP-0007<br>rev 11 |                             | Appendix 4            |
| Proposed Hard<br>Landscaping Plan                                                          | 653-AP-0060<br>rev 1          | Replaced                   | 653-AP-0060<br>rev 4  |                             | Appendix 4            |
| Gatehouse – Proposed<br>Plans, Sections and<br>Elevations - Colour                         | 653-AP-0032<br>rev 0          | Replaced                   | 653-AP-0032<br>rev 1  |                             | Appendix 4            |
| Miner's Welfare Facility - Proposed Floor and Roof Plans - Colour                          | 653-AP-0033<br>rev 0          | Unchanged                  |                       |                             | No                    |
| Miner's Welfare Facility - Proposed Sections & Elevations - Colour                         | 653-AP-0034<br>rev 0          | Unchanged                  |                       |                             | No                    |
| Miner's Welfare Facility - Elevation Study - Sheet 01                                      | 653-AP-0035<br>rev 0          | Unchanged                  |                       |                             | No                    |
| Miner's Welfare Facility<br>- Elevation Study -<br>Sheet 02                                | 653-AP-0036<br>rev 0          | Unchanged                  |                       |                             | No                    |
| Mine Building 04 –<br>Back-up Generator<br>Plan, Section and<br>Elevations - Colour        | 653-AP-0051<br>rev 3          | Replaced                   | 653-AP-0051<br>rev 5  |                             | Appendix 4            |
| Mine Building 05 –<br>Intake Ventilation Shaft<br>Plan, Section and<br>Elevations - Colour | 653-AP-0052<br>rev 3          | Replaced                   | 653-AP-0052<br>rev 5  |                             | Appendix 4            |
| Mine Building 06 –<br>Substation Plan,<br>Section and Elevations -<br>Colour               | 653-AP-0053<br>rev 3          | Replaced                   | 653-AP-0053<br>rev 5  |                             | Appendix 4            |