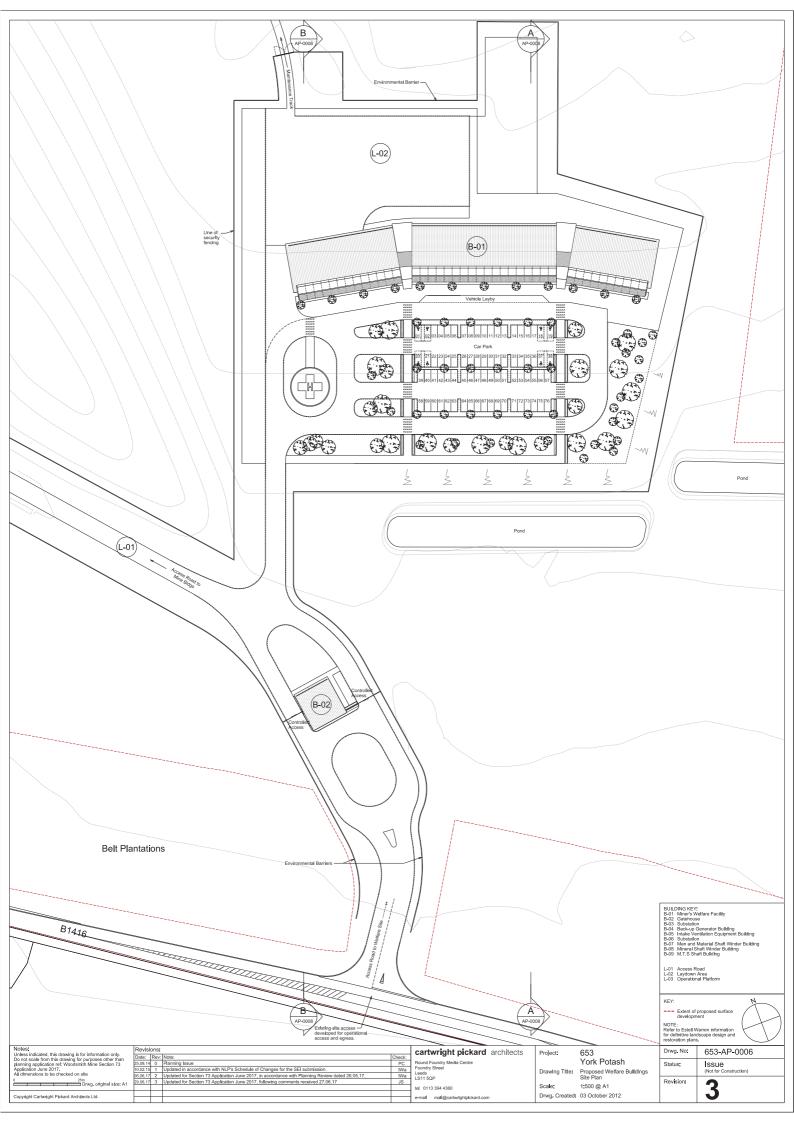

| Approved Plans                                                                             |                               | Status as                  | Revised               | Comments (where applicable) | Copy provided         |
|--------------------------------------------------------------------------------------------|-------------------------------|----------------------------|-----------------------|-----------------------------|-----------------------|
| Plan Name                                                                                  | Plan/Dwg<br>Number            | part of s73<br>Application | Plan/Dwg<br>Number    |                             | in SES (July<br>2017) |
| Mine and MTS Planning<br>Boundary                                                          | Y5154-<br>0102M-CJD1<br>rev 2 | Unchanged                  |                       |                             | No                    |
| Site Location Plan                                                                         | YP-P2-CX-550<br>rev 1         | Unchanged                  |                       |                             | Appendix 2            |
| Woodsmith Mine Site (v                                                                     | was Doves Nest                | Farm Site)                 |                       |                             |                       |
| Existing Site Plan                                                                         | 653-AP-0002<br>rev 2          | Unchanged                  |                       |                             | No                    |
| Existing Utilities and<br>Borehole Locations                                               | YP-P2-CX-510<br>rev 0         | Unchanged                  |                       |                             | No                    |
| Proposed Site Plan and<br>Block Plan                                                       | 653-AP-0005<br>rev 1          | Replaced                   | 653-AP-0005<br>rev 4  |                             | Appendix 4            |
| Proposed Welfare<br>Buildings Site Plan                                                    | 653-AP-0006<br>rev 1          | Replaced                   | 653-AP-0006<br>rev 3  |                             | Appendix 4            |
| Proposed Mine<br>Buildings Site Plan                                                       | 653-AP-0007<br>rev 1          | Replaced                   | 653-AP-0007<br>rev 11 |                             | Appendix 4            |
| Proposed Hard<br>Landscaping Plan                                                          | 653-AP-0060<br>rev 1          | Replaced                   | 653-AP-0060<br>rev 4  |                             | Appendix 4            |
| Gatehouse – Proposed<br>Plans, Sections and<br>Elevations - Colour                         | 653-AP-0032<br>rev 0          | Replaced                   | 653-AP-0032<br>rev 1  |                             | Appendix 4            |
| Miner's Welfare Facility - Proposed Floor and Roof Plans - Colour                          | 653-AP-0033<br>rev 0          | Unchanged                  |                       |                             | No                    |
| Miner's Welfare Facility - Proposed Sections & Elevations - Colour                         | 653-AP-0034<br>rev 0          | Unchanged                  |                       |                             | No                    |
| Miner's Welfare Facility - Elevation Study - Sheet 01                                      | 653-AP-0035<br>rev 0          | Unchanged                  |                       |                             | No                    |
| Miner's Welfare Facility<br>- Elevation Study -<br>Sheet 02                                | 653-AP-0036<br>rev 0          | Unchanged                  |                       |                             | No                    |
| Mine Building 04 –<br>Back-up Generator<br>Plan, Section and<br>Elevations - Colour        | 653-AP-0051<br>rev 3          | Replaced                   | 653-AP-0051<br>rev 5  |                             | Appendix 4            |
| Mine Building 05 –<br>Intake Ventilation Shaft<br>Plan, Section and<br>Elevations - Colour | 653-AP-0052<br>rev 3          | Replaced                   | 653-AP-0052<br>rev 5  |                             | Appendix 4            |
| Mine Building 06 –<br>Substation Plan,<br>Section and Elevations -<br>Colour               | 653-AP-0053<br>rev 3          | Replaced                   | 653-AP-0053<br>rev 5  |                             | Appendix 4            |